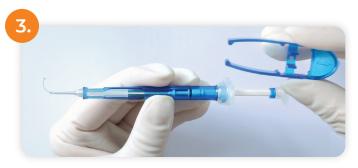

## **USAGE OF JETRING INJECTOR**

Gently remove the injector from the blister.

Completely retract the preloaded CTR into the injector by further pulling the pusher until the end.

Carefully pull the safety clamp together with the pusher until the stop.

Insert the injector tip into the capsular bag at 6 o'clock and release the ring along the capsular equator clockwise by gently pushing the rod. Make sure the ring is sliding smoothly around. At the end the ring will be released from the hook. Retract the empty hook into the injector and remove it from the eye.