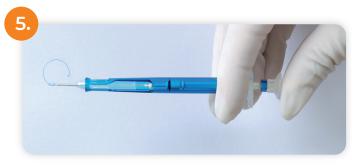

Remove the safety clamp from the pusher in a lateral direction.

MA-IOL-JRING-MD0058-INF-EN 202304