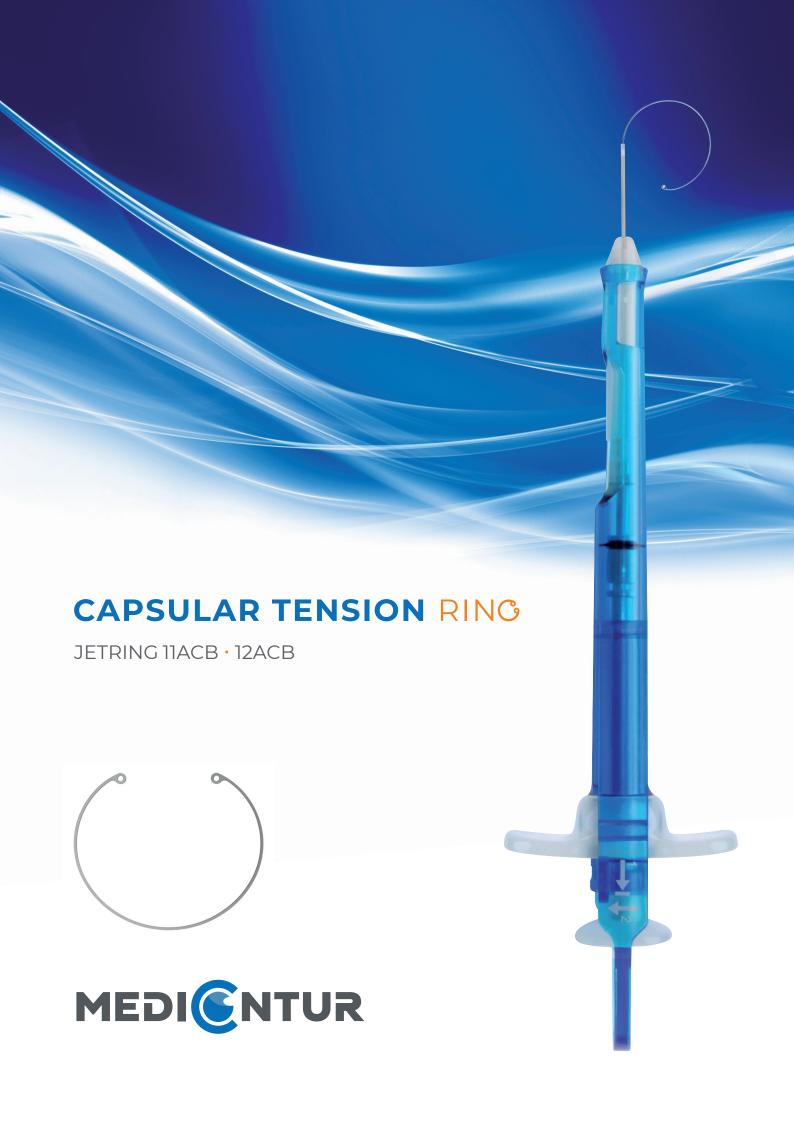

## **CAPSULAR TENSION RING**

Gamma irradiation

## JETRING 11ACB · 12ACB

Sterilization

| Technical data   |                                                             |
|------------------|-------------------------------------------------------------|
|                  |                                                             |
| Type             | Preloaded single piece capsular tension ring                |
|                  |                                                             |
| Material         | PMMA                                                        |
|                  |                                                             |
| Overall diameter | 13.0 / 14.5 mm (uncompressed) · 11.0 / 12.0 mm (compressed) |