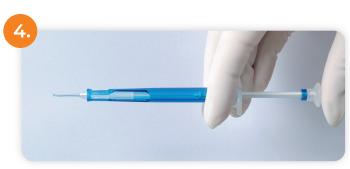

Remove the safety clamp from the pusher in a lateral direction.

MA-IOL-JRING-MD0058-INF-EN 202304