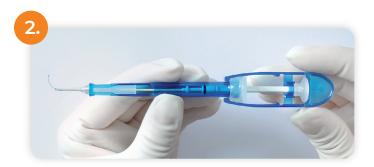

## **USAGE OF JETRING INJECTOR**

Gently remove the injector from the blister.

Completely retract the preloaded CTR into the injector by further pulling the pusher until the end.

Carefully pull the safety clamp together with the pusher until the stop.