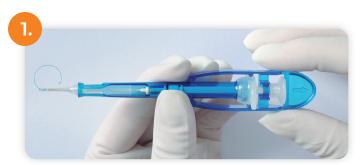

## **USAGE OF JETRING INJECTOR**

Gently remove the injector from the blister.

Completely retract the preloaded CTR into the injector by further pulling the pusher until the end.

Carefully pull the safety clamp together with the pusher until the stop.